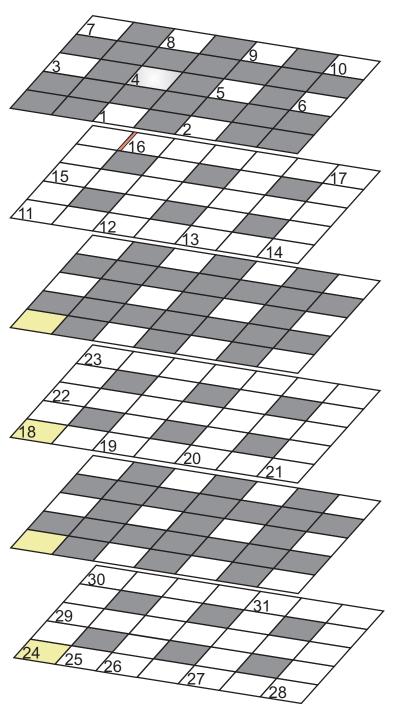

## September - Anax

Entrants to the world championship are 3D Calendar Puzzle 2012 owners (printed or internet version) having thus donated at least £5 to BBC CiNA.

A monthly prize of a Chambers Standard Reference Dictionary (or reference book of choice at a similar price) is awarded to a successful solver, drawn from the hat.